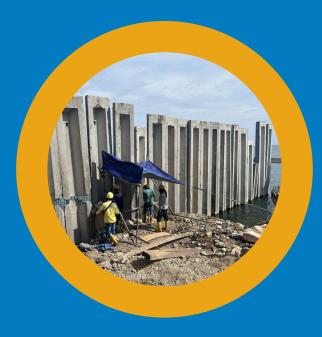

## Construction of Offshore Structures

**Office Building** 

Expansion for the Building

**Water Pond** 

**Reinforced Concrete** 

Installation

Installation of Piles for Jetty Foundation

**Expansion of the Jetty** 

Construction of the Jetty Foundation