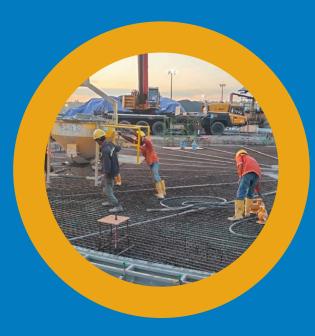

#### OUR SERVICE

- Mining-oriented construction uses durable materials like reinforced concrete and corrosion-resistant steel.
- 2 Structures are designed to endure harsh environmental conditions and heavy operational demands.
- Key facilities include processing plants, storage units, and worker accommodations.
- Safety and regulatory compliance are prioritized throughout the construction process.
- Environmental considerations are integrated into planning and execution.
- Advanced technologies and skilled labor ensure efficient and timely project completion.