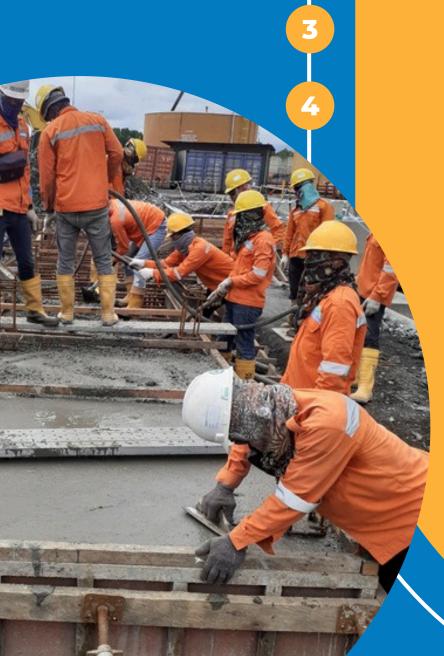

#### OUR SERVICE

- Mining-oriented construction uses durable materials like reinforced concrete and corrosion-resistant steel.
- 2 Structures are designed to endure harsh environmental conditions and heavy operational demands.
- Key facilities include processing plants, storage units, and worker accommodations.
- Safety and regulatory compliance are prioritized throughout the construction process.
- Environmental considerations are integrated into planning and execution.
- Advanced technologies and skilled labor ensure efficient and timely project completion.