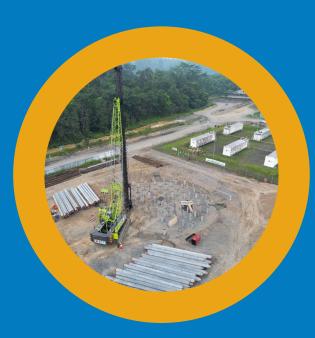

#### OUR SERVICE

- Mining-oriented construction uses durable materials like reinforced concrete and corrosion-resistant steel.
- 2 Structures are designed to endure harsh environmental conditions and heavy operational demands.
- Key facilities include processing plants, storage units, and worker accommodations.
- Safety and regulatory compliance are prioritized throughout the construction process.
- Environmental considerations are integrated into planning and execution.
- Advanced technologies and skilled labor ensure efficient and timely project completion.